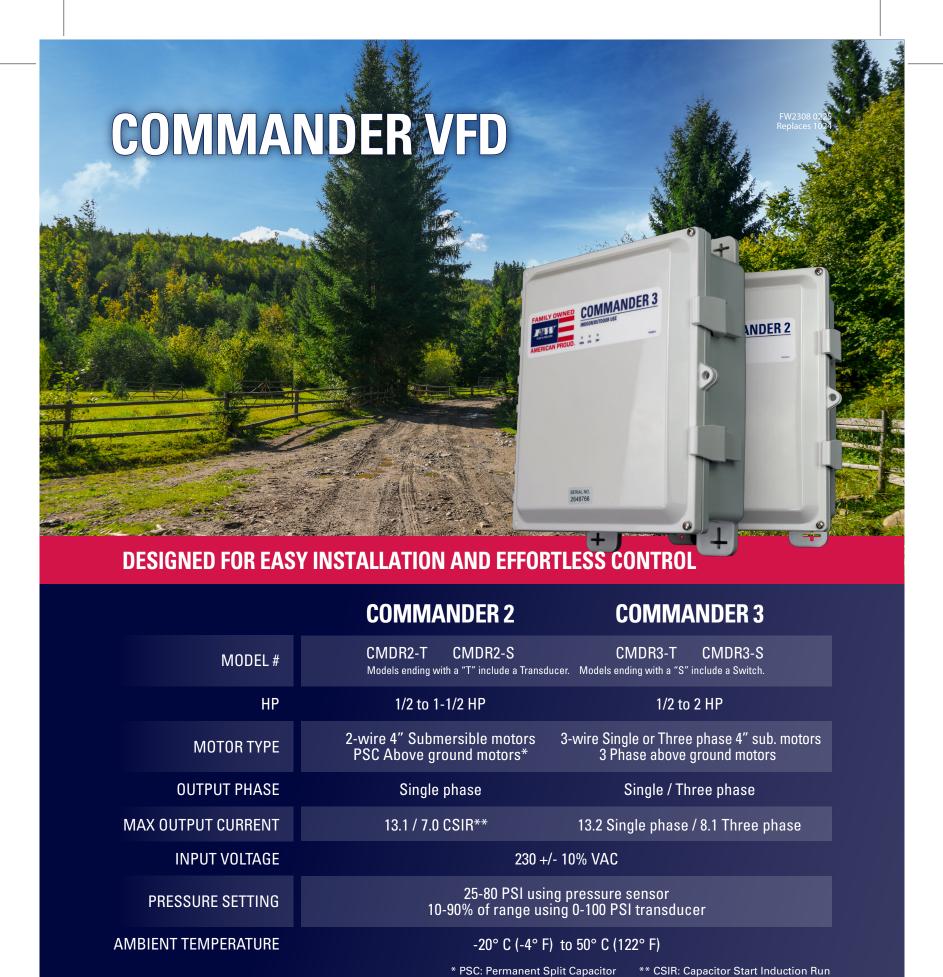

## **INSIDE THE COMMANDER VFD**

## PREMIUM ENCLOSURE

Composite enclosure for quiet operation

Hinged cover for easy access

Side mounted ventilation

Full size cooling fan for maximum air flow and temperature control

NEMA 3R enclosure with premium heatsink

## **EASY TO USE COMPONENTS**

Drive status indicator lights

Settings adjustment DIP switches with large easy to read diagram

Convenient dial for precise underload sensitivity and pressure adjustment

Compatible with both pressure transducer and switch

Quality terminal blocks with spacious wiring area

Models ending in "T" include a 0-100 PSI transducer with a 16.4ft cable