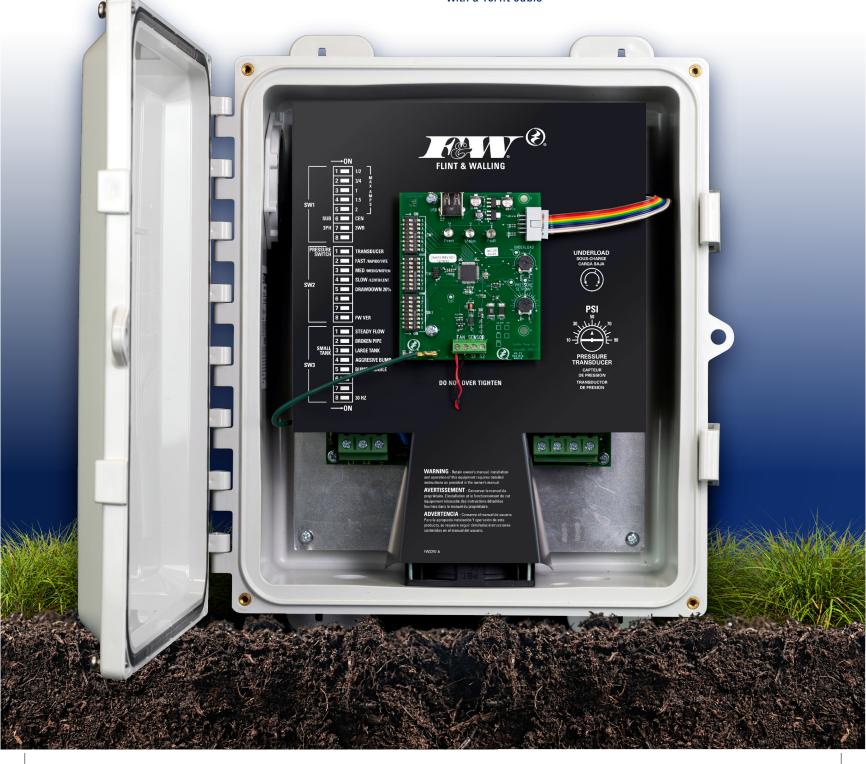

## **INSIDE THE COMMANDER VFD**

## PREMIUM ENCLOSURE

Composite enclosure for quiet operation

Hinged cover for easy access

Side mounted ventilation

Full size cooling fan for maximum air flow and temperature control

NEMA 3R enclosure with premium heatsink

USB compatible updates

## **EASY TO USE COMPONENTS**

Drive status indicator lights

Settings adjustment DIP switches with large easy to read diagram

Convenient dial for precise underload sensitivity and pressure adjustment

Compatible with both pressure transducer and switch

Quality terminal blocks with spacious wiring area

Models ending in "T" include a 0-100 PSI transducer with a 16.4ft cable