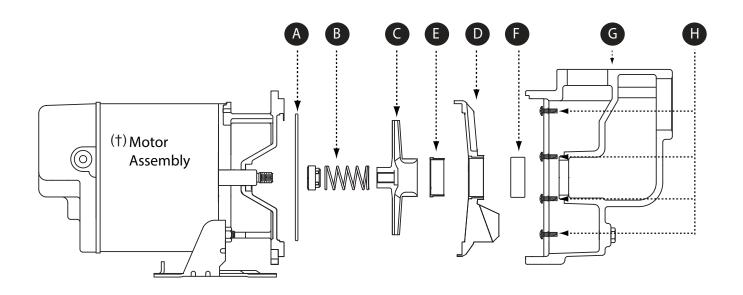

## SELF-PRIMER PUMP REPAIR PARTS "SP/EL" SERIES

(For Pricing Refer To Repair Parts Price List)

|        |                                      | HP        | 1      | 1-1/2  | 2      |
|--------|--------------------------------------|-----------|--------|--------|--------|
| ITEM   | SINGLE PHASE                         | MODEL NO. | SP10P1 | SP15P1 | SP20P1 |
|        |                                      |           | EL10P1 | EL15P1 | EL20P1 |
|        | DESCRIPTION                          | PART NO.  |        |        |        |
| A<br>B | Ring, Square Cut                     | 132429    | 1      | 1      | 1      |
|        | Seal, Rotary and Ceramic (with       |           | ' '    | ' '    | '      |
|        | Spring)                              | 131100    | '      | ı      | '      |
| С      | Impeller                             |           | 021280 | 134138 | 134138 |
| D      | Diffuser                             | 132425    | 1      | 1      | 1      |
| E      | Diffuser Insert                      | 134240    | 1      | 1      | 1      |
| F      | Rubber Diffuser                      | 132428    | 1      | 1      | 1      |
| G      | Pump Body                            | 023115    | 1      | 1      | 1      |
| H*     | Hex Hd. Cap Screws 3/8 in. x 3/4 in. | *         | 4      | 4      | 4      |

- (\*) Standard hardware item
- (†) Motor assembly not available as a replacement part.