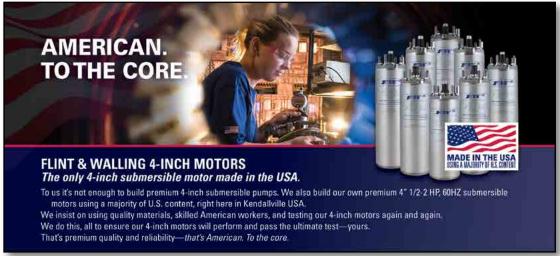

#### #FlintandWalling #FamilyOwned #AmericanProud

"Flint & Walling builds premium 4½"-2 HP, 60HZ submersible motors, in Kendallville, U.S. With the majority of F&W branded products being manufactured in the USA, using a majority of U.S. content, F&W is proud of their 150 years of manufacturing in the USA."